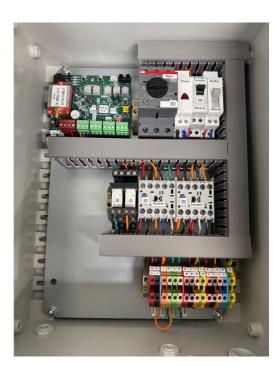

## RADIO RTU CONTROL BOX SUIT TO 12v DC MOTOR

This 12v DC control box was created to enable a remote radio to control a motorised filter or flood gate. The box enables the radio to operate the motor forward and reverse, including motor protection.