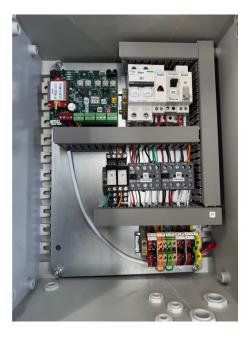

## **RADIO RTU CONTROL BOX SUIT TO 3 PHASE** AC MOTOR

This 3 PHASE AC control box was created to enable a remote radio to control a motorised filter. The box enables the radio to operate the motor forward and reverse, including motor protection.