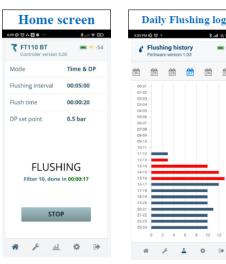

# Realtime tracking:

- Remaining time to next flush.
- Remaining time to current filter flushing.
- Actual DP value.

### DP Sensor options:

- **DP Units** Pressure units can be: **PSI** or **BAR**.
- Looping limit Detection of consecutive flushing cycles due to a failure.
- **DP Delay** The period between the detection of high DP and Start flushing.
- Calibration Calibration of the analogue DP sensor.
  <u>Accumulations and Logging:</u>
- Statistics Total accumulations of flushing by Time, DP, or Manually.
- Flushing log graphs Daily and Hourly Flushing graphs by Time, by DP, or Manually.
- Looping Tracking Indicates looping events on graph.

<u>Bluetooth Communication</u>: Utilizes **BLE (Bluetooth Low Energy)** technology. Allows up to 60 meters between phone and controller

<u>BlueBits App:</u> Supports **iOS** and **Android** operation systems. Easy to use smartphone application. High performances, User friendly, and Modern graphical design.