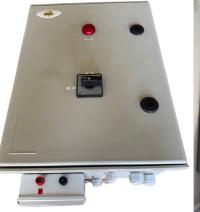

# FILTRON MAS & GOLDTEC SYSTEMS

The **FILTRON MAS** offers professional features, simplicity of use, and uncompromised reliability. Suitable for an automatic motorized filter. An intuitive smartphone application is available in the stores for professional filter flushing management via Bluetooth communication.

### Outputs:

- AC model
- Operates 1 motor forward and reverse.
- Operates 1 flash valve.
- Main valve/ sustaining valve.