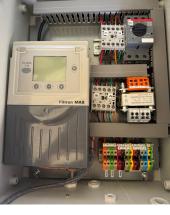

# FILTRON MAS & GOLDTEC SYSTEMS

The **FILTRON MAS** offers professional features, simplicity of use, and uncompromised reliability. Suitable for an automatic motorized filter. An intuitive smartphone application is available in the stores for professional filter flushing management via Bluetooth communication.

### Outputs:

- AC model
- Operates 1 motor forward and reverse.
- Operates 1 flash valve.
- Main valve/ sustaining valve.

## Inputs:

- Analog DP Comes equipped with a robust built-in Analog DP sensor.
- 2 Digital inputs from limit switches.
  - Modes of operation:
- Freeze No Backflushing.
- **DP Only** Flushing is triggered only by high Differential Pressure.
- Time & DP Flushing is triggered either by DP or by time, the one that occurs first.
- Manual Allows manual Start/Stop of Flushing.
  - Filtration network:
- Enable/Disable Main valve and period of Pre-Dwell time.
- Enable/Disable Alarm output Low battery and Looping. <u>Filtration schedule:</u>
- Flushing time Flushing duration of filter.
- Flushing interval Waiting period between flushing cycles.
- Analog DP Set Point- DP Set Point, triggers a backflushing cycle.