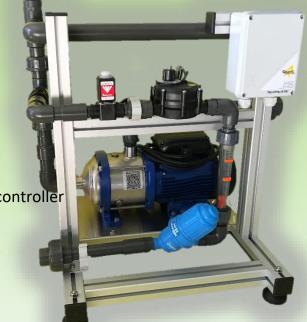

### Slave single channel fertilizer injection

The Goldtec MiniFert is a single channel fertilizer injector.

Utilizing venturi and booster pump offers accurate and reliable fertilizer injection in open field horticultural and agricultural applications.

With the booster pump using single phase power and solenoid and fertilizer meter that connected to an irrigation controller allows for integrated operation that is most suitable in particular with the Goldtec family of irrigation controllers

Assembled with quality components and corrosion resistant frame provides long term operation.

#### MiniFert features:

- 2 injection rates available:
  - max. 400 l/hr
  - max 1000 l/hr
- Suitable for system pressure up to 800kPa
- Very accurate
- Very simple to connect to suitable irrigation controller
- Assembled with high quality components
- Assembled locally, pipe size compatible
- No moving parts
- Corrosion resistant modular frame