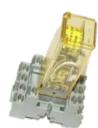

, union elbow, union Y, union connector, reducer.



















# Battery and Solar Range



### Battery

12v Deep Cycle batteries:

• 40 A/hr - 55 A/hr - 75 A/hr - 100 A/hr

Sealed batteries:

• 1.3 A/hr - 3.2 A/hr - 4.2 A/hr - 9 A/hr - 12 A/hr

#### Duracell alkaline batteries:

• "AAA" - "AA" - "C" - "D" - 9v





# Solar

Solar Charge Limiters:

12v 5 amp – 12/24v 10 amp

Solar Modules c/w 3m lead:

• 10 watt - 20 watt - 50 watt - 80 watt

Can be supplied with an aluminium solar module mounting bracket







#### **Power supply**

Surge Protection:

• Power eliminator 3 amp – 5 amp

Electronic power supply chargers:

- 12v DC 24v DC
- 100-240vAC to 12vDC, 1amp
- 100-240vAC to 12vDC, 1amp & charger

#### Relays:

- 24vAC relay and base
- 12vDC Latch relay and base for 2w or 3w