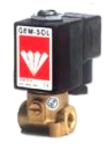

## Gem-Sol

We carry a range of Gem-Sol solenoids including:

- 12vDC Latch with 1.6 base
- 24vAC NO / NC with 1.6 base, 2.5w, 5.5w, 8w
- All solenoids are supplied with 1m moulded wire
- Are available with optional "One Touch" fittings We have access to the full Gem-Sol range

The Geva series available:

- NewSol 2w AC/DC continuous, DC 2w latch
- Geva75 as Latch 2w & 3w, coil & operator
- Geva75 as AC/DC continuous NO/NC coil and operator
- GalSol as 2w & 3w latch, 24vAC