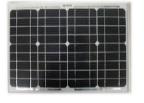

# Solar

Solar Charge Limiters:

12v 5 amp – 12/24v 10 amp

Solar Modules c/w 3m lead:

• 10 watt - 20 watt - 50 watt - 80 watt

Can be supplied with an aluminium solar module mounting bracket