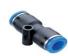

## Fittings

A range of "One Touch" fittings are available:

- Suitable for 8mm hydraulic tube
- Available with <sup>1</sup>/<sub>8</sub>" and <sup>1</sup>/<sub>4</sub>" BSP
- Straight fittings, male elbows, male branch T, Union T, female branch T, male run T, union elbow, union Y, union connector, reducer.