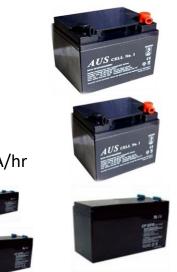

### Battery

12v Deep Cycle batteries:

• 40 A/hr - 55 A/hr - 75 A/hr - 100 A/hr

Sealed batteries:

• 1.3 A/hr - 3.2 A/hr - 4.2 A/hr - 9 A/hr - 12 A/hr