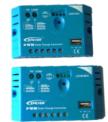

# Solar

Solar Charge Limiters:

12v 5 amp – 12/24v 10 amp

Solar Modules c/w 3m lead:

• 10 watt - 20 watt - 50 watt - 80 watt

Can be supplied with an aluminium solar module mounting bracket