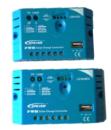

# Solar

Solar Charge Limiters:

12v 5 amp – 12/24v 10 amp •

Solar Modules c/w 3m lead:

10 watt - 20 watt - 50 watt - 80 watt

Can be supplied with an aluminium solar module mounting bracket