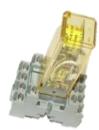

#### **Relays:**

- 24vAC relay and base
- 12vDC Latch relay and base for 2w or 3w