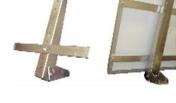

# Solar

Solar Charge Limiters:

12v 5 amp – 12/24v 10 amp •

Solar Modules c/w 3m lead:

10 watt - 20 watt - 50 watt - 80 watt

Can be supplied with an aluminium solar module mounting bracket